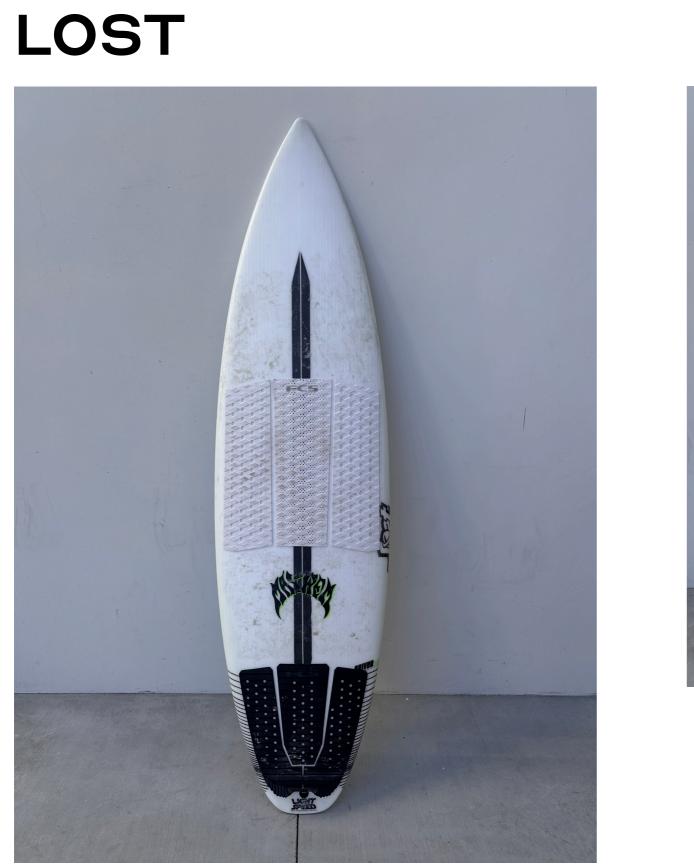

#### **G-SKATE**

• 5'10 34.5 L

5'6 27.9 L

• 5'4 27.25 L lacksquare

• 6'1 36 L lacksquare

• 6'0 28.95 L lacksquare

24 L  $\bullet$ 