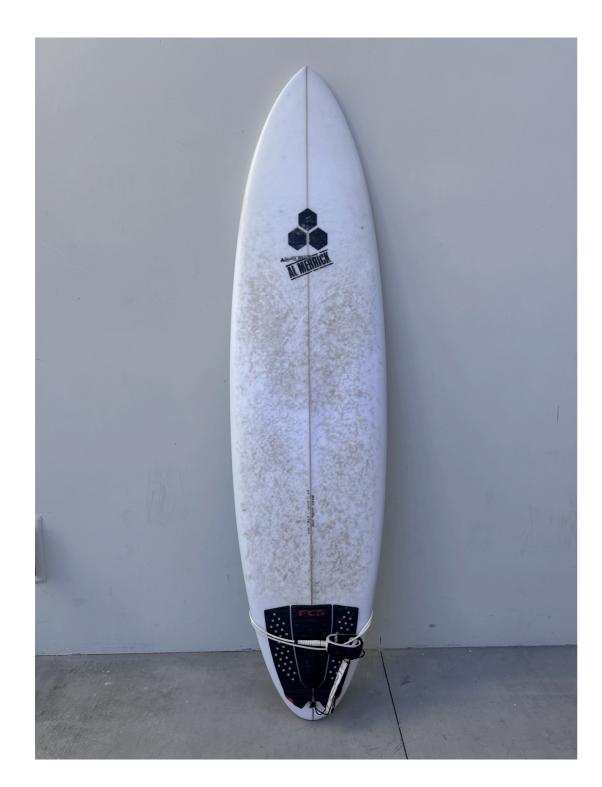

#### **G-SKATE**

• 5'10 34.5 L

5'6 27.9 L

• 5'4 27.25 L lacksquare

• 6'1 36 L lacksquare

• 6'0 28.95 L lacksquare

24 L  $\bullet$ 