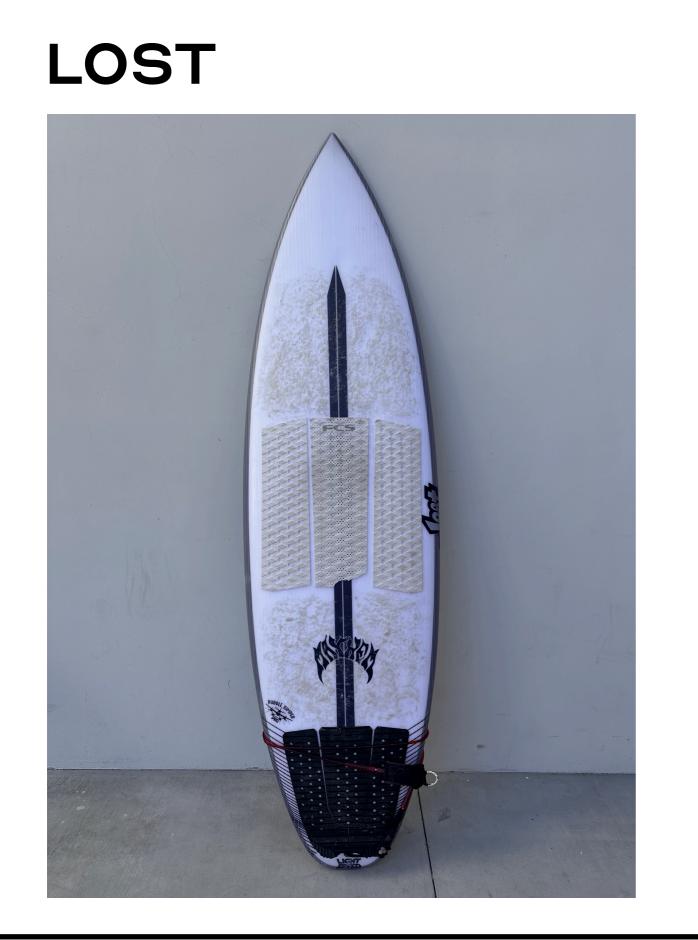

#### **G-SKATE**

• 5'10 34.5 L

5'6 27.9 L

• 5'4 27.25 L lacksquare

• 6'1 36 L lacksquare

• 6'0 28.95 L lacksquare

24 L  $\bullet$ 