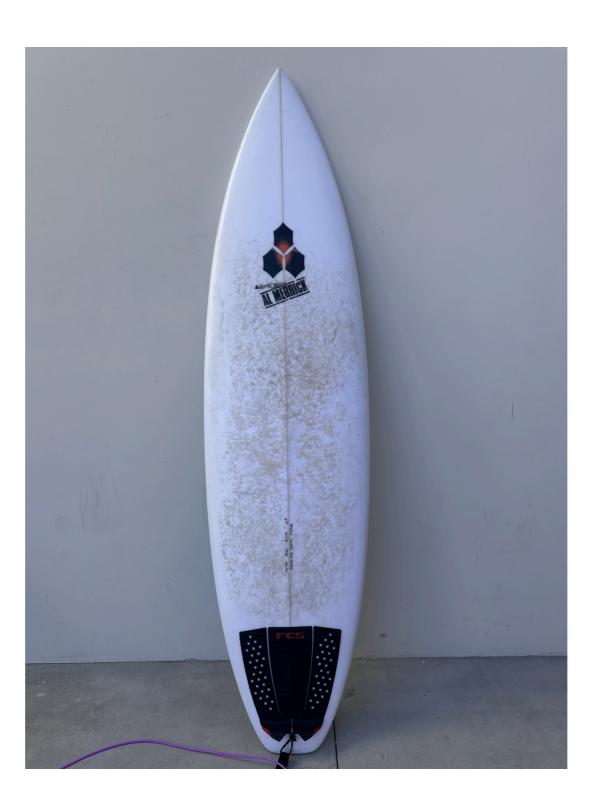

#### **G-SKATE**

• 5'10 34.5 L

5'6 27.9 L

• 5'4 27.25 L lacksquare

• 6'1 36 L lacksquare

• 6'0 28.95 L lacksquare

24 L  $\bullet$ 