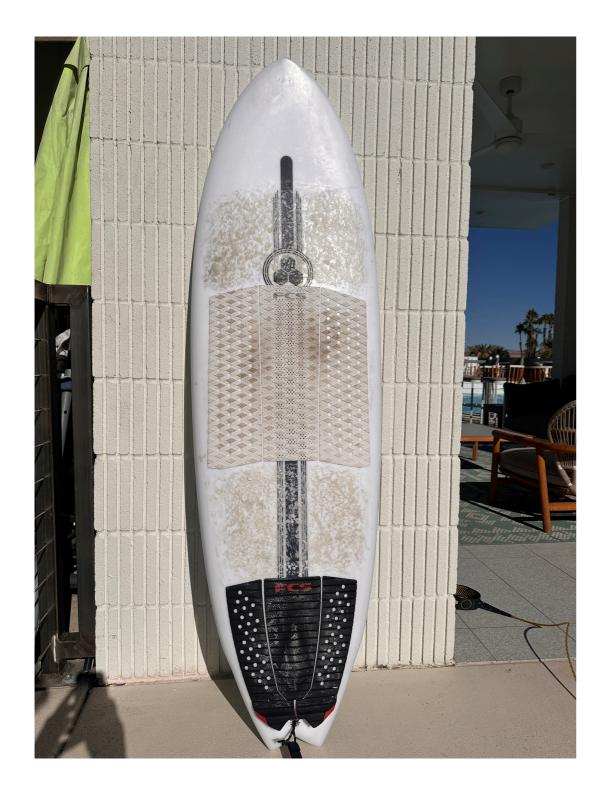

#### **G-SKATE**

• 5'10 34.5 L

5'6 27.9 L

• 5'4 27.25 L lacksquare

• 6'1 36 L lacksquare

• 6'0 28.95 L lacksquare

24 L  $\bullet$ 