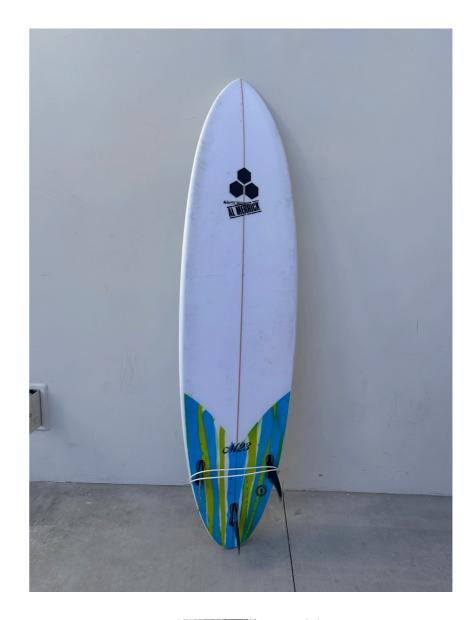

#### **G-SKATE**

• 5'10 34.5 L

5'6 27.9 L

• 5'4 27.25 L lacksquare

• 6'1 36 L lacksquare

• 6'0 28.95 L lacksquare

24 L  $\bullet$ 