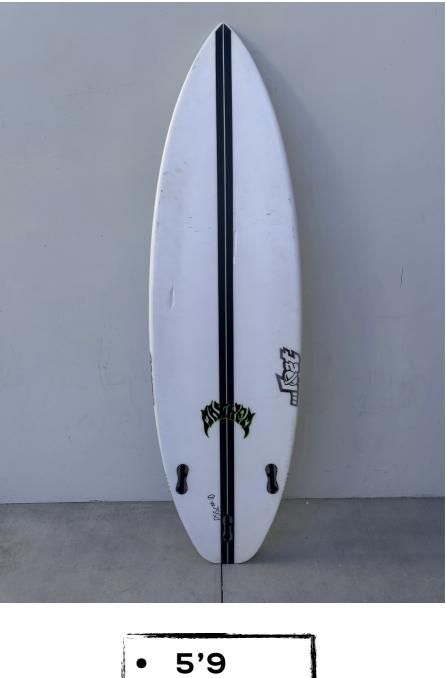

#### **G-SKATE**

• 5'10 34.5 L

5'6 27.9 L

• 5'4 27.25 L lacksquare

• 6'1 36 L lacksquare

• 6'0 28.95 L lacksquare

24 L  $\bullet$ 