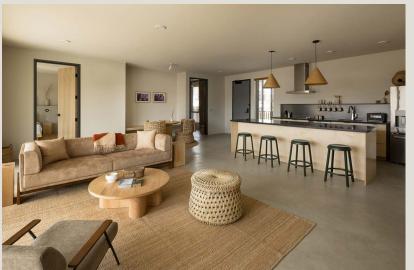

Double down on space in our twobedroom suite - featuring two kingsized bedrooms, one full ensuite bathroom, a full kitchen, living room, and a patio or balcony with a hammock chair.

- 857 to 908 sq ft
- King bed (sleeps 4)
- Streaming TV + WiFi
- Curated bath amenities
- Stocked pantry + mini bar
- In-room dining

There's plenty of room for the whole crew in our three bed, two bath suite. There's also a full kitchen, spacious living area, and patio or balcony to take in those desert days.

- 1,261 sq ft
- King bed (sleeps 6)
- Streaming TV + WiFi
- Curated bath amenities
- Stocked pantry + mini bar
- In-room dining

The desert rose of Drift Palm Springs, with four king-sized bedrooms, three ensuite bathrooms, a full kitchen, living room, and a patio or balcony, this suite experience can't be beat.

- 1,336 to 1,628 sq ft
- King bed (sleeps 8)
- Streaming TV + WiFi
- Curated bath amenities
- Stocked pantry + mini bar
- In-room dining