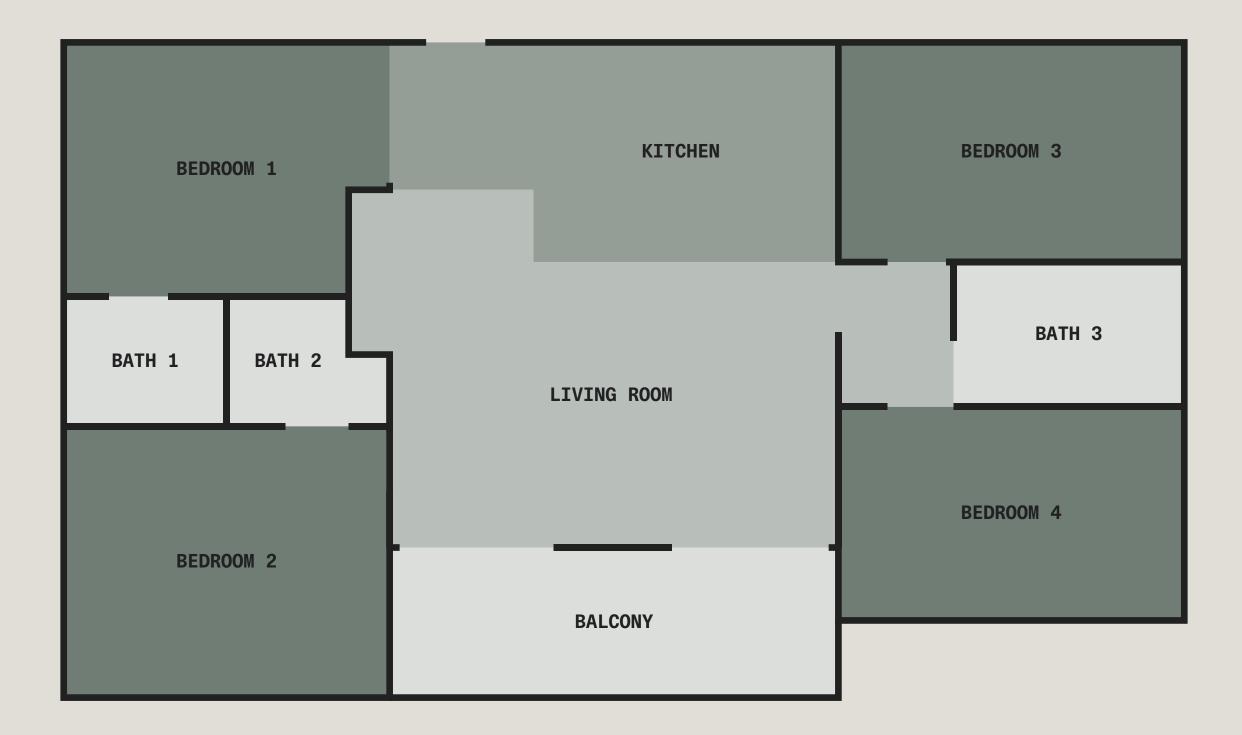

The desert rose of Drift Palm Springs, with four king-sized bedrooms, three ensuite bathrooms, a full kitchen, living room, and a patio or balcony, this suite experience can't be beat.

- 1,336 to 1,628 sq ft
- King bed (sleeps 8)
- Streaming TV + WiFi
- Curated bath amenities
- Stocked pantry + mini bar
- In-room dining