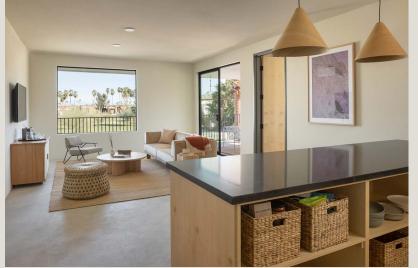

### EQUAL PARTS HOME AND HOTEL

Find a second home in one of our suites. Spacious, modern, and situated in the center of Downtown Palm Springs.

Each comes with a full kitchen and a stocked pantry filled with local and curated snacks, living rooms and outdoor spaces to relax and recharge in, and 1-4 bedroom layouts with ensuite bathrooms to fit crews of all sizes.

Double down on space in our twobedroom suite - featuring two kingsized bedrooms, one full ensuite bathroom, a full kitchen, living room, and a patio or balcony with a hammock chair.

- 857 to 908 sq ft
- King bed (sleeps 4)
- Streaming TV + WiFi
- Curated bath amenities
- Stocked pantry + mini bar
- In-room dining