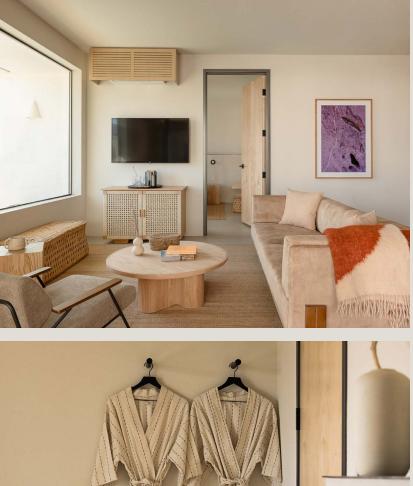

Make yourself at home in a modern one bedroom suite, complete with a full kitchen, living room, and artisanal decor.

- 667 sq ft
- King bed (sleeps 2)
- Streaming TV + WiFi
- Curated bath amenities
- Stocked pantry + mini bar
- In-room dining