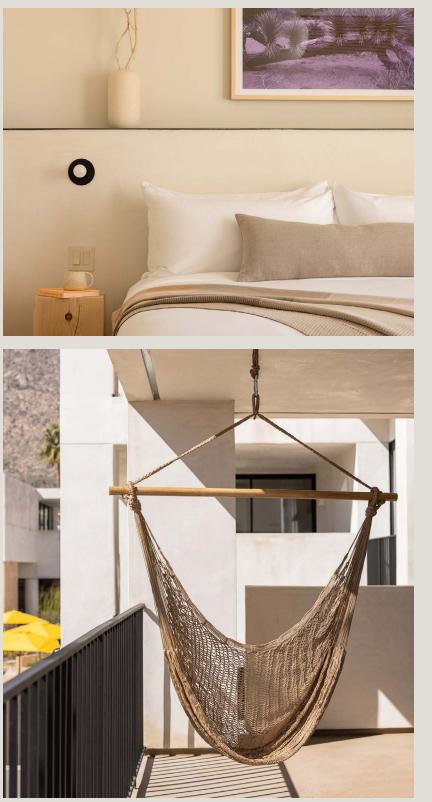

Double down on space in our twobedroom suite - featuring two kingsized bedrooms, one full ensuite bathroom, a full kitchen, living room, and a patio or balcony with a hammock chair.

- 857 to 908 sq ft
- King bed (sleeps 4)
- Streaming TV + WiFi
- Curated bath amenities
- Stocked pantry + mini bar
- In-room dining