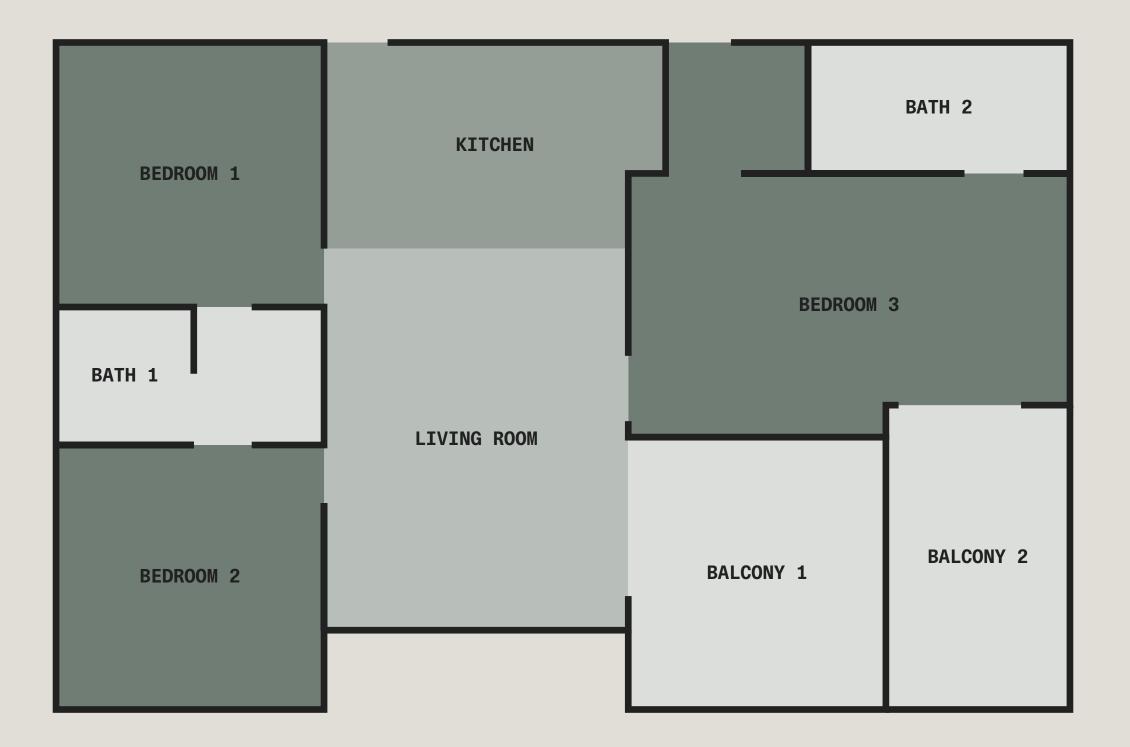

### EQUAL PARTS HOME AND HOTEL

Find a second home in one of our suites. Spacious, modern, and situated in the center of Downtown Palm Springs.

Each comes with a full kitchen and a stocked pantry filled with local and curated snacks, living rooms and outdoor spaces to relax and recharge in, and 1-4 bedroom layouts with ensuite bathrooms to fit crews of all sizes.

Make yourself at home in a modern one bedroom suite, complete with a full kitchen, living room, and artisanal decor.

- 667 sq ft
- King bed (sleeps 2)
- Streaming TV + WiFi
- Curated bath amenities
- Stocked pantry + mini bar
- In-room dining