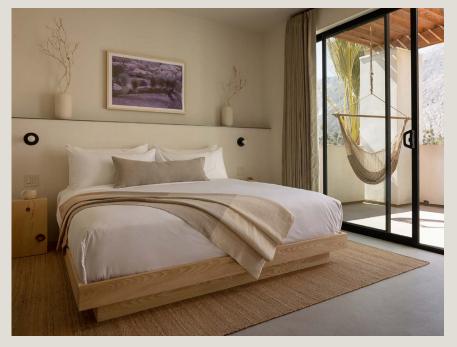

Make yourself at home in a modern one bedroom suite, complete with a full kitchen, living room, and artisanal decor.

- 667 sq ft
- King bed (sleeps 2)
- Streaming TV + WiFi
- Curated bath amenities
- Stocked pantry + mini bar
- In-room dining

Double down on space in our twobedroom suite - featuring two kingsized bedrooms, one full ensuite bathroom, a full kitchen, living room, and a patio or balcony with a hammock chair.

- 857 to 908 sq ft
- King bed (sleeps 4)
- Streaming TV + WiFi
- Curated bath amenities
- Stocked pantry + mini bar
- In-room dining