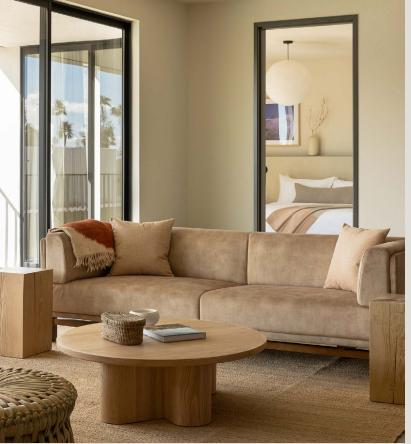

The desert rose of Drift Palm Springs, with four king-sized bedrooms, three ensuite bathrooms, a full kitchen, living room, and a patio or balcony, this suite experience can't be beat.

- 1,336 to 1,628 sq ft
- King bed (sleeps 8)
- Streaming TV + WiFi
- Curated bath amenities
- Stocked pantry + mini bar
- In-room dining