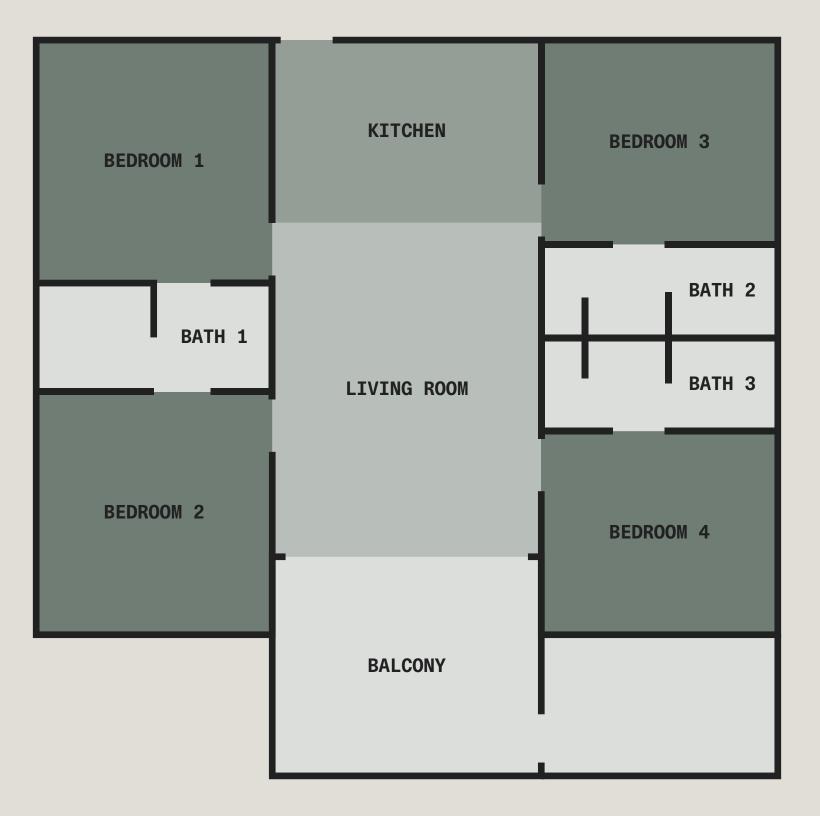

The desert rose of Drift Palm Springs, with four king-sized bedrooms, three ensuite bathrooms, a full kitchen, living room, and a patio or balcony, this suite experience can't be beat.

- 1,336 to 1,628 sq ft
- King bed (sleeps 8)
- Streaming TV + WiFi
- Curated bath amenities
- Stocked pantry + mini bar
- In-room dining