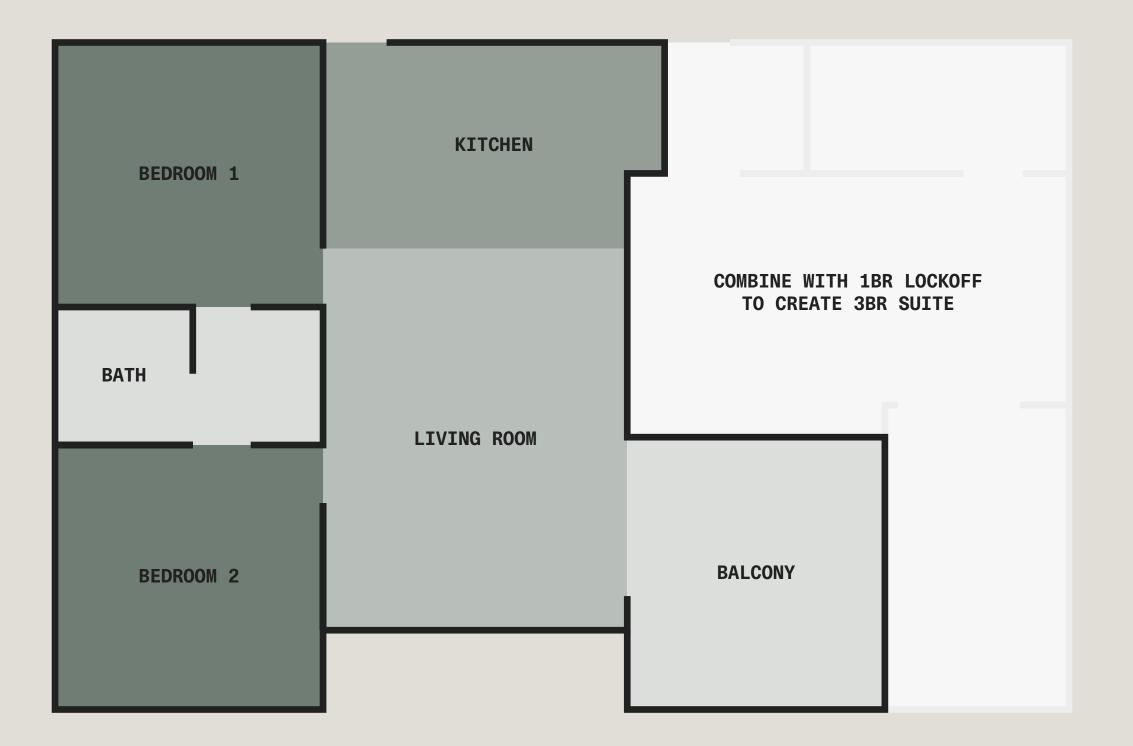

Double down on space in our twobedroom suite - featuring two kingsized bedrooms, one full ensuite bathroom, a full kitchen, living room, and a patio or balcony with a hammock chair.

- 857 to 908 sq ft
- King bed (sleeps 4)
- Streaming TV + WiFi
- Curated bath amenities
- Stocked pantry + mini bar
- In-room dining