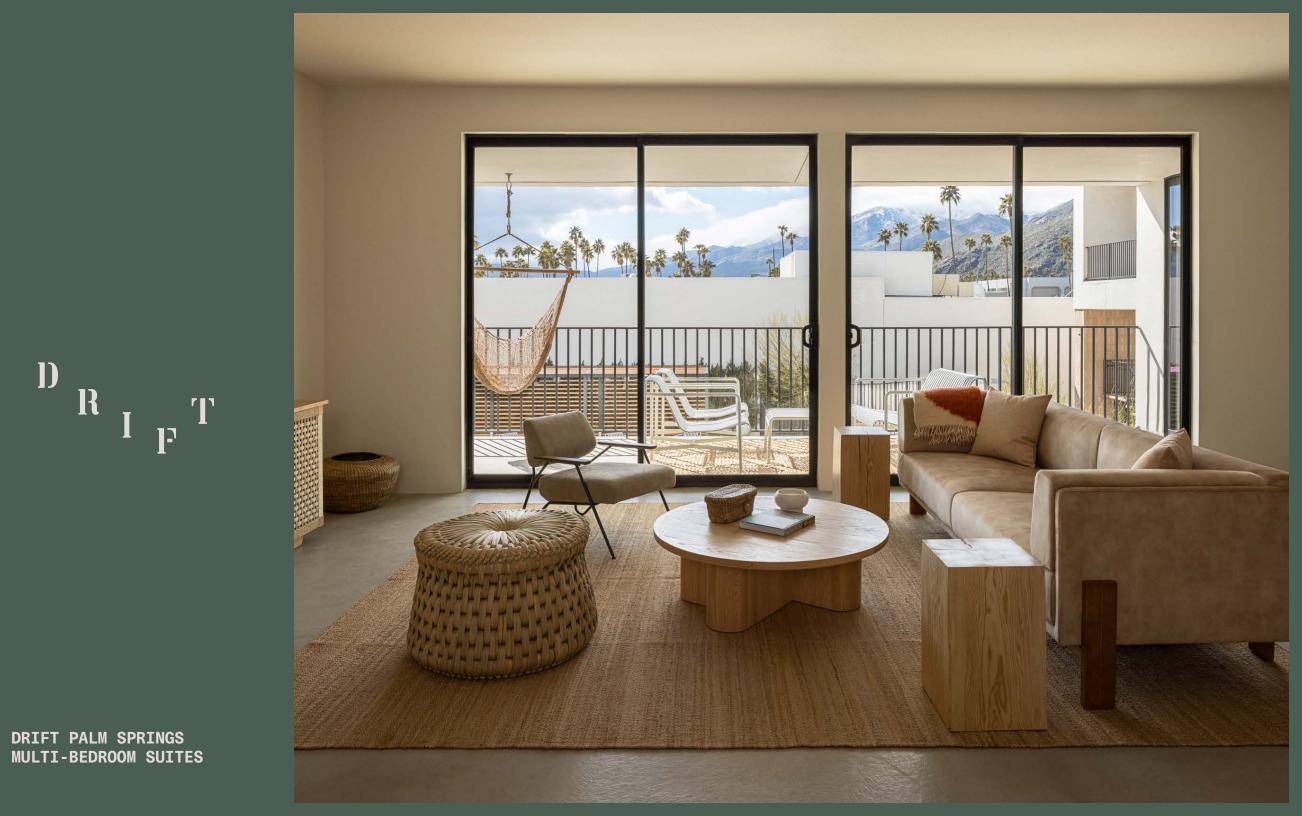

### EQUAL PARTS HOME AND HOTEL

Find a second home in one of our suites. Spacious, modern, and situated in the center of Downtown Palm Springs.

Each comes with a full kitchen and a stocked pantry filled with local and curated snacks, living rooms and outdoor spaces to relax and recharge in, and 1-4 bedroom layouts with ensuite bathrooms to fit crews of all sizes.

Double down on space in our twobedroom suite - featuring two kingsized bedrooms, one full ensuite bathroom, a full kitchen, living room, and a patio or balcony with a hammock chair.

- 857 to 908 sq ft
- King bed (sleeps 4)
- Streaming TV + WiFi
- Curated bath amenities
- Stocked pantry + mini bar
- In-room dining