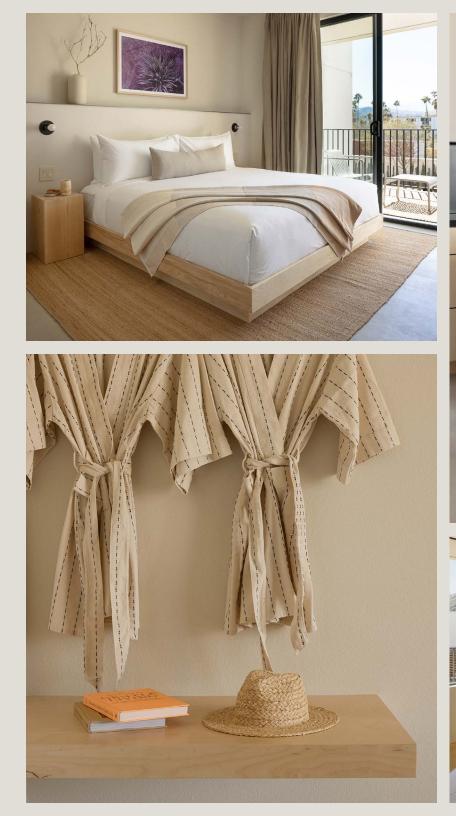

Make yourself at home in a modern one bedroom suite, complete with a full kitchen, living room, and artisanal decor.

- 667 sq ft
- King bed (sleeps 2)
- Streaming TV + WiFi
- Curated bath amenities
- Stocked pantry + mini bar
- In-room dining

Double down on space in our twobedroom suite - featuring two kingsized bedrooms, one full ensuite bathroom, a full kitchen, living room, and a patio or balcony with a hammock chair.

- 857 to 908 sq ft
- King bed (sleeps 4)
- Streaming TV + WiFi
- Curated bath amenities
- Stocked pantry + mini bar
- In-room dining