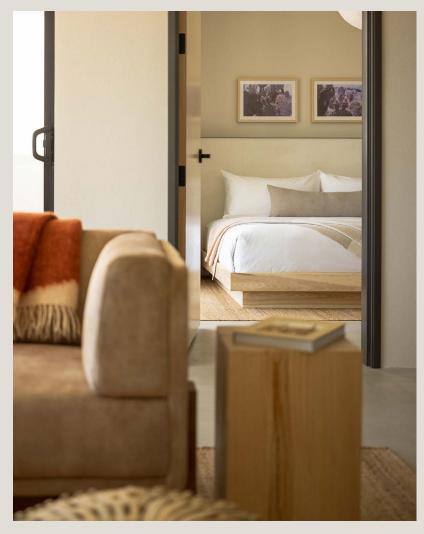

Make yourself at home in a modern one bedroom suite, complete with a full kitchen, living room, and artisanal decor.

- 667 sq ft
- King bed (sleeps 2)
- Streaming TV + WiFi
- Curated bath amenities
- Stocked pantry + mini bar
- In-room dining

Double down on space in our twobedroom suite - featuring two kingsized bedrooms, one full ensuite bathroom, a full kitchen, living room, and a patio or balcony with a hammock chair.

- 857 to 908 sq ft
- King bed (sleeps 4)
- Streaming TV + WiFi
- Curated bath amenities
- Stocked pantry + mini bar
- In-room dining