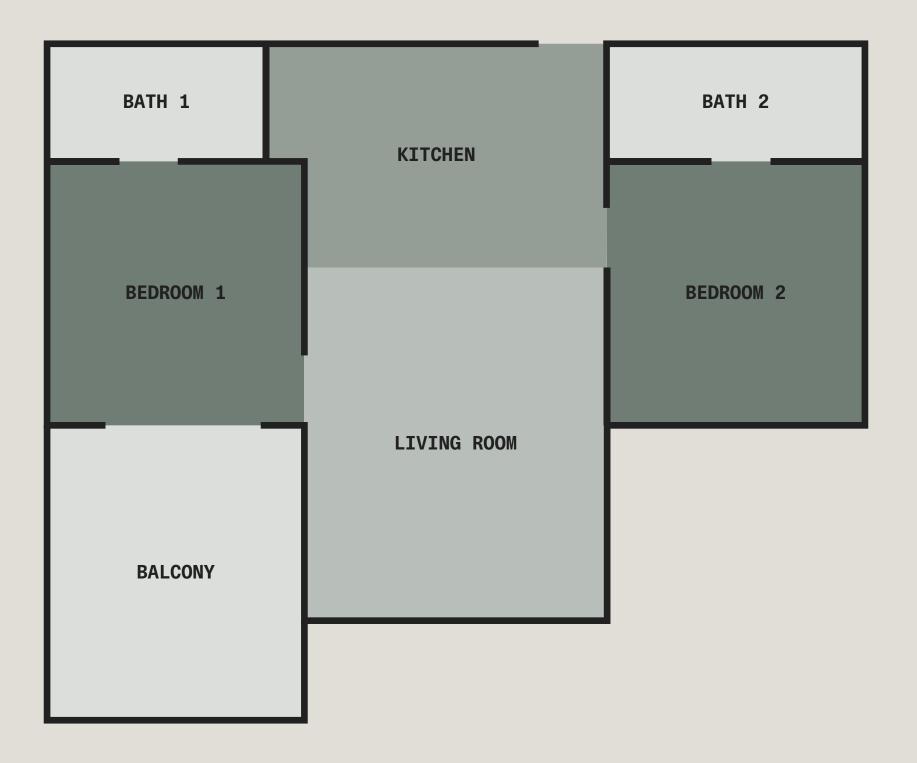

Double down on space in our twobedroom suite - featuring two kingsized bedrooms, one full ensuite bathroom, a full kitchen, living room, and a patio or balcony with a hammock chair.

- 857 to 908 sq ft
- King bed (sleeps 4)
- Streaming TV + WiFi
- Curated bath amenities
- Stocked pantry + mini bar
- In-room dining