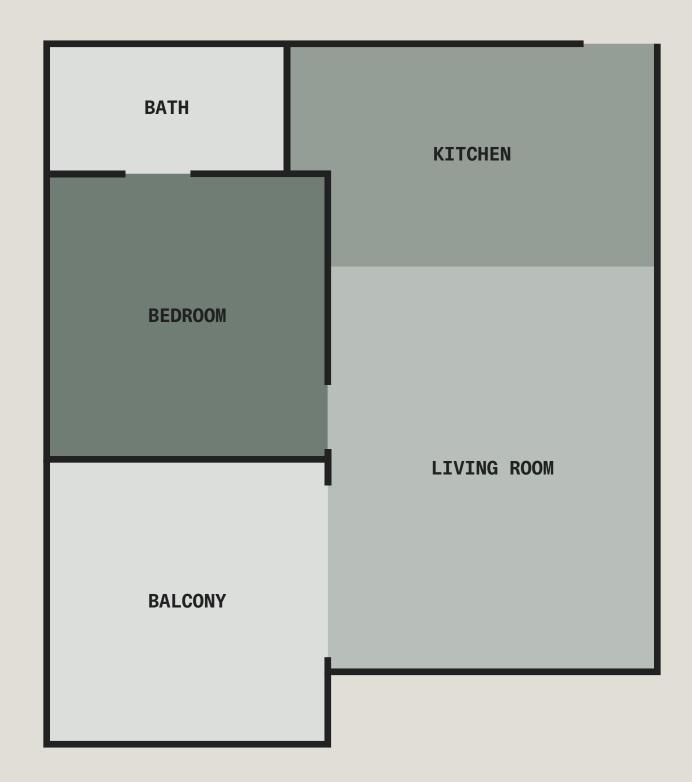

Double down on space in our twobedroom suite - featuring two kingsized bedrooms, one full ensuite bathroom, a full kitchen, living room, and a patio or balcony with a hammock chair.

- 857 to 908 sq ft
- King bed (sleeps 4)
- Streaming TV + WiFi
- Curated bath amenities
- Stocked pantry + mini bar
- In-room dining